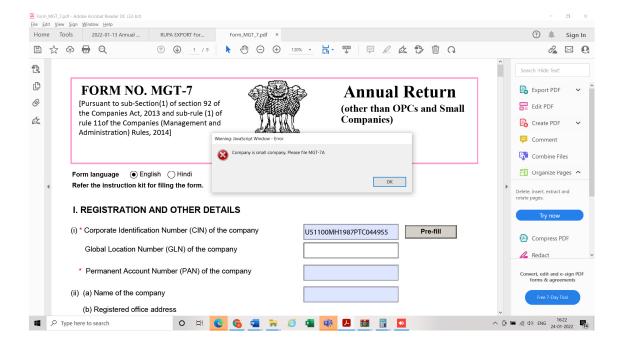

# Abridged Annual Return for OPCs and Small Companies

Indian Non-Government company

| Form language • English Hindi  Refer the instruction kit for filing the form. |                           |         |
|-------------------------------------------------------------------------------|---------------------------|---------|
| I. REGISTRATION AND OTHER DETAILS                                             |                           |         |
| (i) * Corporate Identification Number (CIN) of the company                    | U51100MH1987PTC044955     | re-fill |
| Global Location Number (GLN) of the company                                   |                           |         |
| * Permanent Account Number (PAN) of the company                               | AAACR3406L                |         |
| (ii) (a) Name of the company                                                  | RUPA EXPORTS PVT LTD      |         |
| (b) Registered office address                                                 |                           |         |
| 406 GUPTA BHAVANAHMEDABAD STREET<br>MUMBAI<br>Maharashtra<br>400009<br>India  |                           |         |
| (c) *email-ID of the company                                                  | rupaexpo@yahoo.co.in      |         |
| (d) *Telephone number with STD code                                           | 0223480495                |         |
| (e) Website                                                                   | www.rupaexports.in        |         |
| (iii) Date of Incorporation                                                   | 12/10/1987                |         |
| (iv) Type of the Company Category of the Company                              | Sub-category of the Compa | ny      |